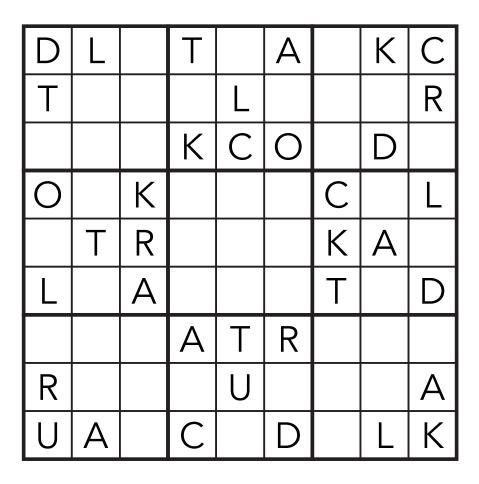

## Truckload Sudoku

Each of the 3x3 boxes has to contain one letter from the word TRUCKLOAD within its squares. Each letter can appear only once in a horizontal row, vertical column or 3x3 box.

There is only one correct solution.